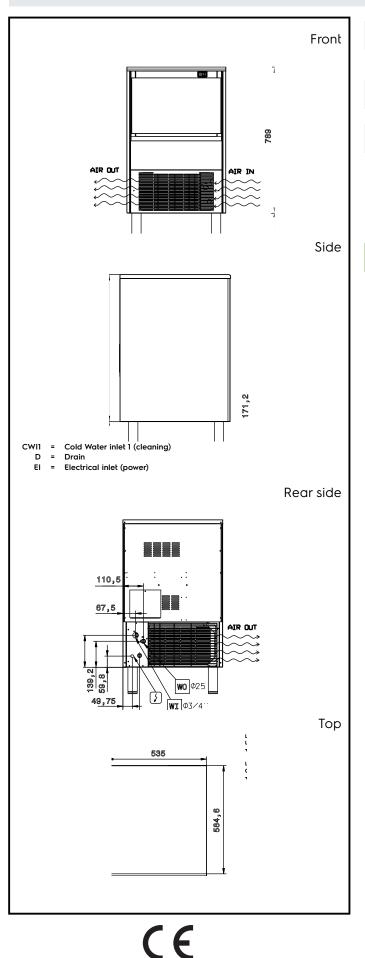

# Ice Makers Ice Cuber (22gr), 56kg/24h, 25kg bin, water-cooled

Electric

Supply voltage: 220-240 V/1N ph/50 Hz Electrical power, max: 0.37 kW Capacity: Bin capacity: 25 kg Key Information: External dimensions, Width: 535 mm 595 mm External dimensions, Depth: External dimensions, Height: 894 mm Net weight: 56 kg Output: 56 kg/day Kind of cube: Ice Cube 22 g **Sustainability** R290 **Refrigerant type:** Refrigerant weight: 65 g Water consumption: 30.5 lt/hr